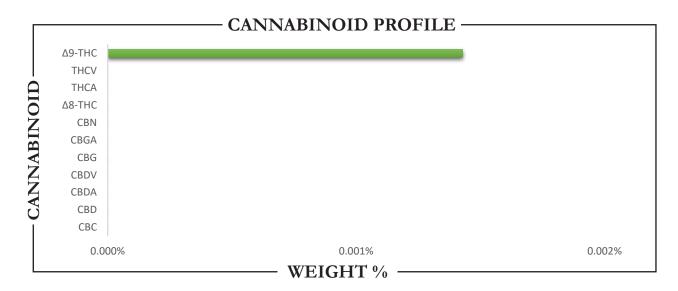

| TOTAL Δ9-THC | TOTAL CBD | TOTAL CANNABINOIDS |  |  |
|--------------|-----------|--------------------|--|--|
| 5.08 MG      | ND        | 5.08 MG            |  |  |

| CANNABINO                                                                                                                                                             | ID | WE                                      | IGHT (%                | <b>6</b> )      | MG/C                           | an (12 fl oz)    |
|-----------------------------------------------------------------------------------------------------------------------------------------------------------------------|----|-----------------------------------------|------------------------|-----------------|--------------------------------|------------------|
| CBC                                                                                                                                                                   |    | <b>→</b>                                | ND                     |                 | <b>→</b>                       | ND               |
| CBD                                                                                                                                                                   |    | <b>→</b>                                | ND                     |                 | <b>→</b>                       | ND               |
| CBDA                                                                                                                                                                  |    | <b>→</b>                                | ND                     |                 | <b>→</b>                       | ND               |
| CBDV                                                                                                                                                                  |    | <b>→</b>                                | ND                     |                 | <b>→</b>                       | ND               |
| CBG                                                                                                                                                                   |    | <b>→</b>                                | ND                     |                 | <b>→</b>                       | ND               |
| CBGA                                                                                                                                                                  |    | <b>→</b>                                | ND                     |                 | <b>→</b>                       | ND               |
| CBN                                                                                                                                                                   |    | <b>→</b>                                | ND                     |                 | <b>→</b>                       | ND               |
| $\Delta 8$ -THC                                                                                                                                                       |    | <b>→</b>                                | ND                     |                 | <b>→</b>                       | ND               |
| $\Delta$ 9-THC                                                                                                                                                        |    | <b>→</b>                                | 0.001                  |                 | <b>→</b>                       | 5.08             |
| THCA                                                                                                                                                                  |    | <b>→</b>                                | ND                     |                 | <b>→</b>                       | ND               |
| THCV                                                                                                                                                                  |    | <b></b>                                 | ND                     |                 | <b></b>                        | ND               |
| Total CBD                                                                                                                                                             |    | <b></b>                                 | ND                     |                 | <b></b>                        | ND               |
| Total CBG                                                                                                                                                             |    | <b>→</b>                                | ND                     |                 | <b>→</b>                       | ND               |
| Total THC                                                                                                                                                             |    | <b>→</b>                                | 0.001                  |                 | <b>→</b>                       | 5.08             |
| Analysis Method: TP-POT-05<br>By HPLC-VWD<br>Total THC = (0.877 x THCA) + Δt<br>Total CBD = (0.877 x CBDA) + C<br>Total CBG = (0.877 x CBGA) + C<br>ND = Not Detected | BD | Prepared By:<br>Prep Date:<br>Batch ID: | BRB<br>9/12/2<br>SEP12 | 2024<br>24A-POT | Analyzed By:<br>Analysis Date: | BRB<br>9/12/2024 |