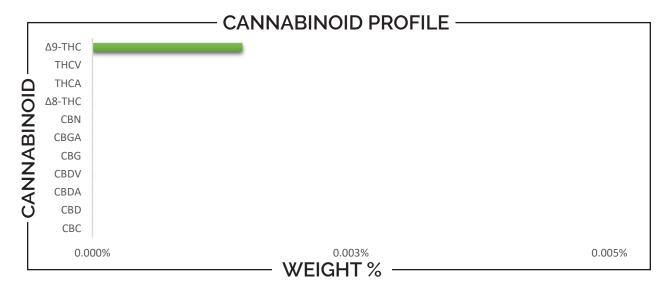

| TOTAL Δ9-THC | TOTAL CBD | TOTAL CANNABINOIDS |
|--------------|-----------|--------------------|
| 5.15 mg      | ND        | 5.15 mg            |

| CANNABINO                                                                                                | ID       | W                                | EIGHT (%)               |                  | MG/Car                         | (12 fl oz)       |
|----------------------------------------------------------------------------------------------------------|----------|----------------------------------|-------------------------|------------------|--------------------------------|------------------|
| CBC                                                                                                      |          | <b>→</b>                         | ND                      |                  | <b>→</b> N                     | ID               |
| CBD                                                                                                      |          | <b>→</b>                         | ND                      |                  | <b>→</b> N                     | ID               |
| CBDA                                                                                                     |          | <b>→</b>                         | ND                      |                  | <b>→</b> N                     | ID               |
| CBDV                                                                                                     |          | <b>→</b>                         | ND                      |                  | <b>→</b> N                     | ID               |
| CBG                                                                                                      |          | <b>→</b>                         | ND                      |                  | <b>→</b> N                     | ID               |
| CBGA                                                                                                     |          | <b>→</b>                         | ND                      |                  | <b>→</b> \                     | ID               |
| CBN                                                                                                      |          | <b>→</b>                         | ND                      |                  | <b>→</b> N                     | ID               |
| Δ8-ΤΗС                                                                                                   |          | → ND                             |                         |                  | → ND                           |                  |
| Δ9-THC                                                                                                   |          | <b>→</b>                         | <b>→</b> 0.001 <b>−</b> |                  | 5.15                           |                  |
| THCA                                                                                                     |          | <b>→</b>                         | ND —                    |                  | → ND                           |                  |
| THCV                                                                                                     |          | <b>→</b>                         | → ND -                  |                  | → ND                           |                  |
| Analysis Method: TP-POT-<br>Total THC = (0.877 x THCA;<br>Total CBD = (0.877 x CBDA<br>ND = Not Detected | + Δ9-THC | Prepared<br>Prep Dat<br>Batch ID | e: 6/19/                | 2024<br>924A-POT | Analyzed By:<br>Analysis Date: | BRB<br>6/19/2024 |