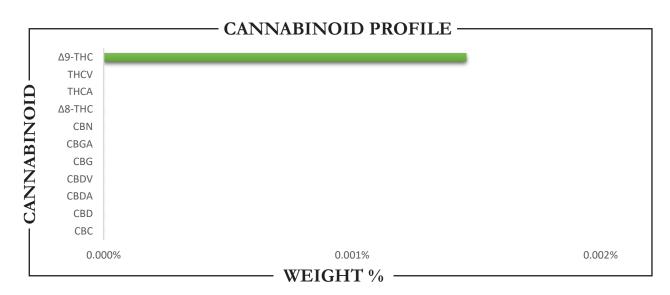

SAMPLE NAME: Hi Water - Strawberry Watermelon

SAMPLE BATCH: SW20241106

| TOTAL Δ9-THC | TOTAL CBD | TOTAL CANNABINOIDS |
|--------------|-----------|--------------------|
| 5.15 MG      | ND        | 5.15 MG            |

| CANNABINO                                                                                                                                                                                                       | ID | WE                                      | EIGHT (%)                     |       | MG/C                       | an (12 fl oz)     |
|-----------------------------------------------------------------------------------------------------------------------------------------------------------------------------------------------------------------|----|-----------------------------------------|-------------------------------|-------|----------------------------|-------------------|
| CBC                                                                                                                                                                                                             |    | <b>→</b>                                | ND -                          |       | <b>→</b>                   | ND                |
| CBD                                                                                                                                                                                                             | -  | <b>→</b>                                | ND -                          |       | <b>→</b>                   | ND                |
| CBDA                                                                                                                                                                                                            |    | <b>→</b>                                | ND -                          |       | <b>→</b>                   | ND                |
| CBDV                                                                                                                                                                                                            |    | <b>→</b>                                | ND -                          |       | <b>→</b>                   | ND                |
| CBG                                                                                                                                                                                                             |    | <b>→</b>                                | ND -                          |       | <b>→</b>                   | ND                |
| CBGA                                                                                                                                                                                                            |    | <b>→</b>                                | ND -                          |       | <b>→</b>                   | ND                |
| CBN                                                                                                                                                                                                             |    | <b>→</b>                                | ND -                          |       | <b>→</b>                   | ND                |
| $\Delta 8$ -THC                                                                                                                                                                                                 |    | <b>→</b>                                | ND -                          |       | <b>→</b>                   | ND                |
| $\Delta$ 9-THC                                                                                                                                                                                                  |    | <b>→</b>                                | 0.0015                        |       | <b>→</b>                   | 5.15              |
| THCA                                                                                                                                                                                                            |    | <b>→</b>                                | ND -                          |       | <b>→</b>                   | ND                |
| THCV                                                                                                                                                                                                            |    | <b>→</b>                                | ND -                          |       | <b>→</b>                   | ND                |
| Total CBD                                                                                                                                                                                                       |    | <b></b>                                 | ND -                          |       | <b>→</b>                   | ND                |
| Total CBG                                                                                                                                                                                                       |    | <b>→</b>                                | ND -                          |       | <b>→</b>                   | ND                |
| Total THC                                                                                                                                                                                                       |    | <b>→</b>                                | 0.0015                        |       | <b>→</b>                   | 5.15              |
| Analysis Method: TP-POT-05<br>By HPLC-VWD<br>Total THC = $(0.877 \times \text{THCA}) + \Delta!$<br>Total CBD = $(0.877 \times \text{CBDA}) + \text{Cl}$<br>Total CBG = $(0.877 \times \text{CBGA}) + \text{Cl}$ | BD | Prepared By:<br>Prep Date:<br>Batch ID: | TJS<br>11/21/2024<br>NOV2124A | An An | alyzed By:<br>alysis Date: | TJS<br>11/21/2024 |